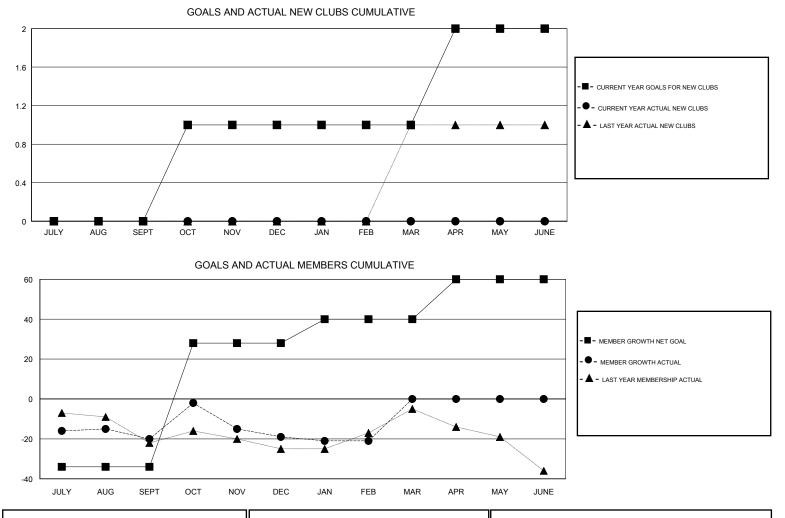

#### GMT CA

|               | Club          | s         |               | Members<br>RESULTS FOR 2017-2018 |                           |                         |                                                    |  |
|---------------|---------------|-----------|---------------|----------------------------------|---------------------------|-------------------------|----------------------------------------------------|--|
|               | RESULTS FOR   | 2017-2018 |               |                                  |                           |                         |                                                    |  |
| QUARTER       | NEW CLUB GOAL | NEW CLUBS | DROPPED CLUBS | QUARTER                          | MEMBER GROWTH NET<br>GOAL | MEMBER GROWTH<br>ACTUAL | DROPPED<br>MEMBERS ACTUAL<br>(including transfers) |  |
| JULY/AUG/SEPT | 0             | 0         | 0             | JULY/AUG/SEPT                    | -34                       | 36                      | 48                                                 |  |
| OCT/NOV/DEC   | 1             | 0         | 0             | OCT/NOV/DEC                      | 62                        | 69                      | 59                                                 |  |
| JAN/FEB/MAR   | 0             | 0         | 0             | JAN/FEB/MAR                      | 12                        | 29                      | 30                                                 |  |
| APR/MAY/JUNE  | 1             | 0         | 0             | APR/MAY/JUNE                     | 20                        | 0                       | 0                                                  |  |